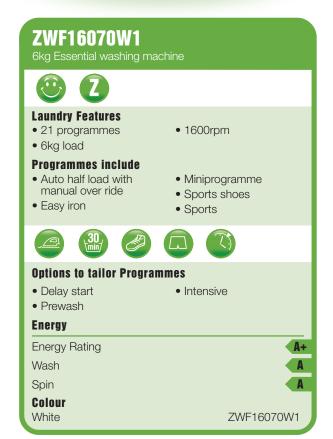

#### **ESSENTIAL RANGE**

Offers you well equipped and easy to use washing machines and washer dryers. With a wider than ever selection of programmes and features, including the special sport and sport shoes programmes.